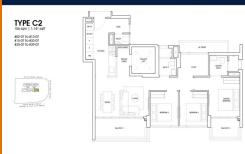

# RESIDENTIAL - APARTMENT 1,141SQFT (106SQM) / CALL FOR PRICE!

3 - Bedroom Standard

■ FLOOR/LEVEL: 39 - HIGH FLOOR

■ BED ROOMS: 3+1
■ BATH ROOMS: 3
■ MAIDS ROOMS: N/A
■ PARKING SPACES: N/A

■ LAYOUT TYPE: REGULAR

■ FACING: N/A
■ VIEWING: OTHER

■ **SELLING PRICE**: CALL FOR PRICE!

**■ COMPLETION YEAR:** 2025